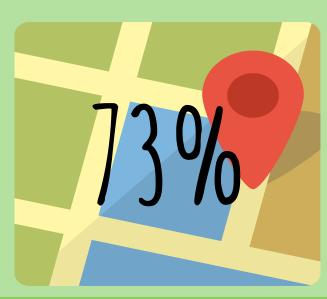

of Ambleside vendors chose the amount of sales as a main factor that makes them consider ending participation at this market.

of Lonsdale Quay vendors say that the market location is what attracted them to participate at this market.