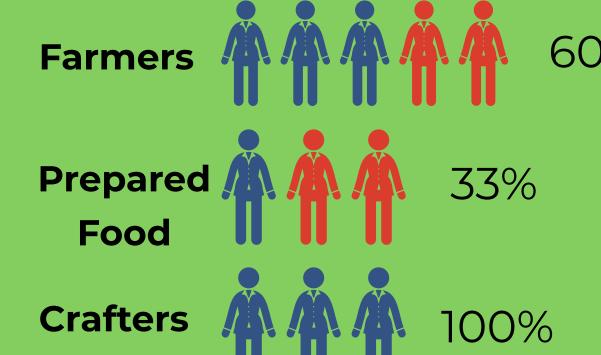

### **Ensure benefits for health and environment**

Food and produce sold at BC farmers' markets typically travel less than 300km, meaning less preservatives are needed.

**AAAAAAA**78% **Farmers** 

Prepared !

**Crafters** 

Food

VENDOR n= 11 SATISFACTION OF vendors AVERAGE DAILY SALES

Satisfied

Ambleside farmers generate the highest Average Daily Sales.

There is **no difference** in Average Daily Sales among the types of vendors selling at Lonsdale Quay.