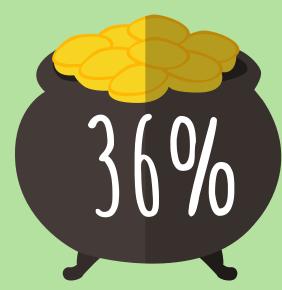

of Ambleside vendors chose the amount of sales as a main factor that makes them consider ending participation at this market.

of Lonsdale Quay vendors say that the market location is what attracted them to participate at this market.